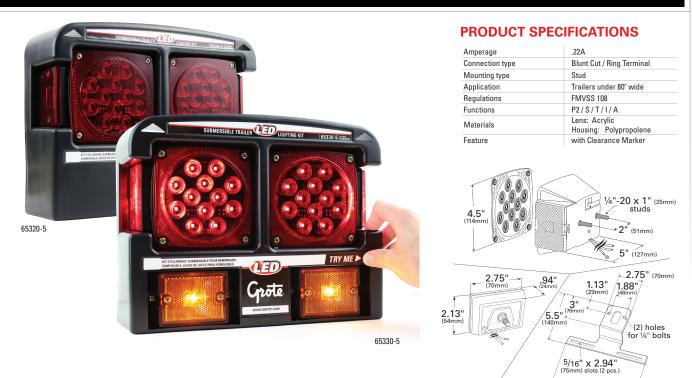

## Submersible LED Trailer Lighting Kits

## Grote's Submersible LED Trailer Lighting Kits: enhanced durability, longer life, and better end-user value.

Available in our popular square design, these 7-function Submersible LED Trailer Lighting Kits combine rugged LED performance with total submersible capability. These kits are newly packaged to take up less space and include an interactive "Try Me" feature. Kits include stop/tail/turn lamps, optional clearance marker lamps, trailer harness, license bracket, and mounting hardware required for easy installation.

Multifunction lighting kit provides: Stop/tail/turn, side and rear reflectors, clearance/marker, and license functionality.

- Replacement lighting kit for submersible LED trailer lights
- Popular square design
- 7-function submersible kit
- Kit includes lamps, trailer harness, license bracket and mounting hardware
- Ideal for boat trailers, utility trailers, and other light-duty, recreational trailers

| Part Number | Connection Type           | Features              |
|-------------|---------------------------|-----------------------|
| 65320-5     | Blunt Cut / Ring Terminal | w/o Clearance Markers |
| 65330-5     | Blunt Cut / Ring Terminal | w/ Clearance Markers  |