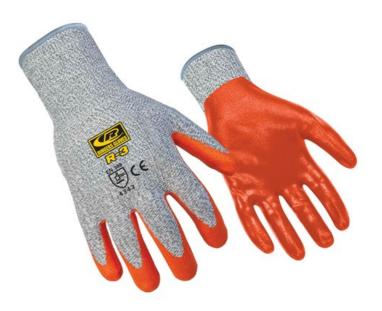

## **RO43**R-Flex® Nitrile Half Dip

# Light duty liner with thin nitrile dip for maximum grip and tactility

 13gg Breathable knit HPPE liner with A2 cut protection and half dip Nitrile liner

### **Key Features**

• 360 cut protection and Touch Screen compatible

### **Specifications**

| BRAND   STYLE             | DESCRIPTION                                                                | Gauge | SIZE                        | LENGTH | COLOR  | PACKAGE                                     |
|---------------------------|----------------------------------------------------------------------------|-------|-----------------------------|--------|--------|---------------------------------------------|
| Ringers <sup>®</sup> R043 | Coating Material: Nitrile<br>Liner Material: HPPE<br>Cuff Style: Knitwrist | 13    | 7, 8, 9, 10, 11, 12, 13, 14 | 10"    | Orange | 12 pairs/pack, 10 packs/case,120 pairs/case |