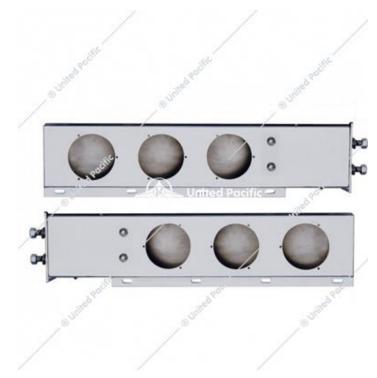

## **United Pacific**

2-1/2" Bolt Pattern Stainless Spring Loaded Light Bar With Six 4" Light Cutouts

SKU # 22301

We offer a wide selection of rear light bars – both springloaded and non-spring loaded. Choose between oval or round lights and clear or red lenses with either incandescent or LED bulbs. Our rear light bars come in 1-piece or 2-piece configurations.

## Description

- Highly polished 430 stainless steel.
- · Heavy duty internal spring design.
- Welded heavy duty mounting studs and matching fasteners.
- Each hanger features three laser cut openings for 4" round lights.