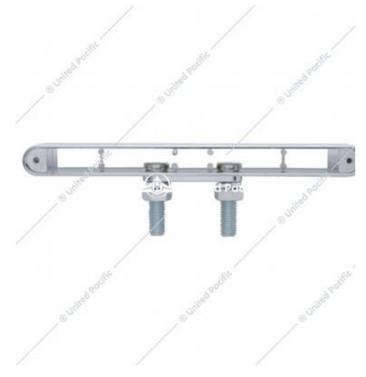

## Description

- · Chrome plastic double face light bar housing, housing only.
- Fits 9" light bar item #: 38942-38945.
- Mounting studs are 2 1/16" apart (center to center).