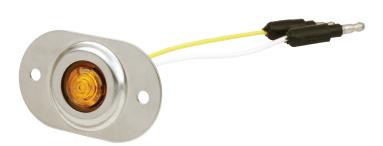

## Mounting Recommendations

- Designed to work with all grommet mounted red and yellow dot marker lamps
- Mounting Hole Spacing 1.73 in (43.94 mm)
- Length: 2.28 in (58 mm)
- Use stainless steel rivets (.119 rivet) or screws (not included)