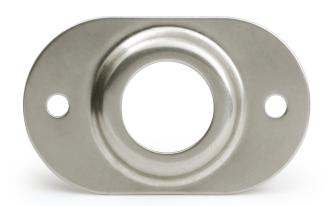

# Stainless Steel MicroNova® Dot Security Plate

Data Sheet

### Features & Benefits

- The plate mounts directly to vehicle with stainless steel rivets or screws
- Installs directly over grommet mounted MicroNova® Dot without impeding light output performance
- The steel riveted plate provides an additional layer of theft deterrence