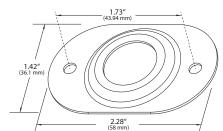

## Mounting Recommendations

- Designed to work with all grommet mounted red and yellow dot marker lamps
- Mounting Hole Spacing 1.73 in (43.94 mm)
- Length: 2.28 in (58 mm)
- Use stainless steel rivets (.119 rivet) or screws (not included)