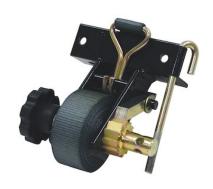

## 1-1/2 Inch x 7 Foot Ladder Rack Ratchet Tie Down Angle Mount With Double J Hooks

**Buyers Part Number:** 5480005

Buyers Products 1-1/2 Inch Ratchet Tie Downs for Square Tube Ladder Racks bolt to a "square tube" style ladder rack for convenient anchoring and cargo control points.

- Add convenient, permanent securing points to a ladder rack with square or rectangular tubing.
- Housing is black powder-coated or zinc-coated for corrosion protection.
- Tie downs are sold in pairs and have a working load limit of 500 lbs.