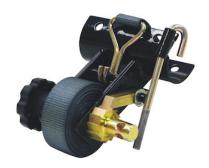

## 1-1/2 Inch x 7 Foot Ladder Rack Ratchet Tie Down Tube Mount With Double J Hooks

**Buyers Part Number:** 5480007

Buyers Products 1-1/2 Inch Ratchet Tie Downs for Round Tube Ladder Racks bolt to a "round tube" style ladder rack for convenient anchoring and cargo control points.

- Adds convenient, permanent securing points to a ladder rack with round tubing.
- Housing is black powder-coated or zinc-coated for corrosion protection.