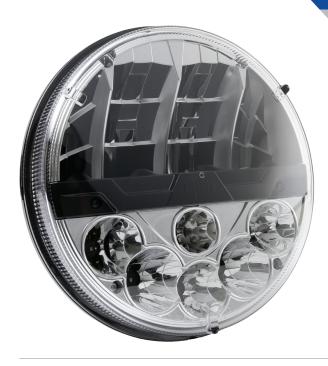

# Upgrade to bright, efficient LED lighting with Grote's 7" LED Sealed Beam Headlight – a direct replacement for 7" halogen headlights.

- These lamps meet U.S. DOT FMVSS 108 and Canadian TC CMVSS 108 legal requirements.
- Improves the driving experience by providing better detail and reducing eye fatigue, thus decreasing the chance for accidents
- Designed for a standard H4 connection, no additional wiring needed for vehicles featuring standard H4 wiring
- Long-lasting LEDs outperform OEM halogen and incandescent bulbs in longevity, light output, and pattern