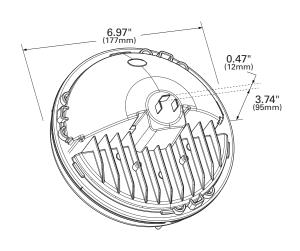

#### MATERIALS:

Housing Material: Polycarbonate Lens Material: Polycarbonate with UV Coating