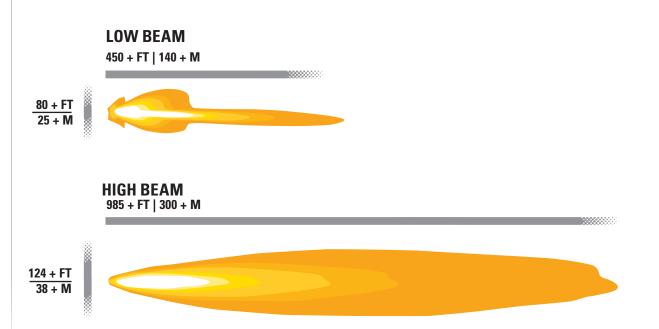

# Upgrade to bright, efficient LED lighting with Grote's 7" LED Sealed Beam Headlight – a direct replacement for 7" halogen headlights.

- These lamps meet U.S. DOT FMVSS 108 and Canadian TC CMVSS 108 legal requirements.
- Improves the driving experience by providing better detail and reducing eye fatigue, thus decreasing the chance for accidents
- Designed for a standard H4 connection, no additional wiring needed for vehicles featuring standard H4 wiring
- Long-lasting LEDs outperform OEM halogen and incandescent bulbs in longevity, light output, and pattern