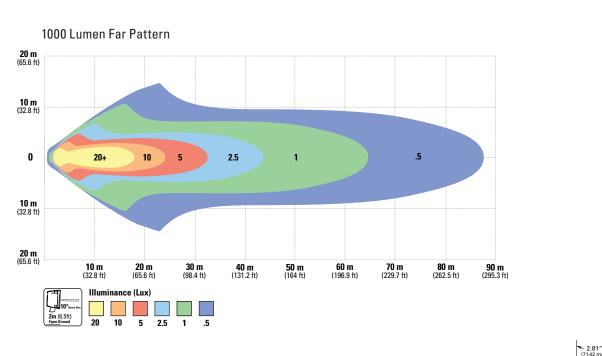

| PART # | PATTERN    | MOUNT | LUMENS | VOLTAGE |
|--------|------------|-------|--------|---------|
| 64F41  | FAR FLOOD  | FLUSH | 1000   | 12      |
| 64F51  | NEAR FLOOD | FLUSH | 1000   | 12      |
| 64F61  | FAR FLOOD  | FLUSH | 1000   | 24      |
| 64F71  | NEAR FLOOD | FLUSH | 1000   | 24      |