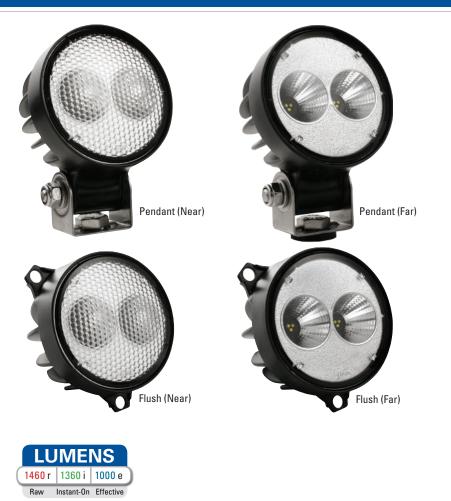

| PART # | PATTERN    | MOUNT | LUMENS | VOLTAGE |
|--------|------------|-------|--------|---------|
| 64F41  | FAR FLOOD  | FLUSH | 1000   | 12      |
| 64F51  | NEAR FLOOD | FLUSH | 1000   | 12      |
| 64F61  | FAR FLOOD  | FLUSH | 1000   | 24      |
| 64F71  | NEAR FLOOD | FLUSH | 1000   | 24      |