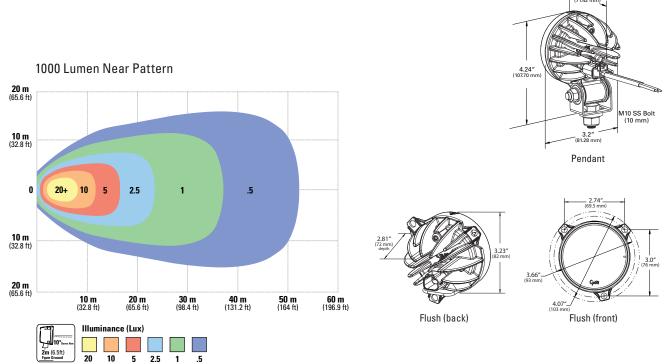

 Mounting Options: Pedestal bracket with M10 bolt

 Flush Mount - Mounting Clips are provided.

 Recommended screw LOID DELTA PT 40 (length to be determined by the customer)

 ELECTRONIC CHARACTERISTICS

Input Voltage: 12V, 24V Power Draw: 20W Electrical Protection: ,overvoltage, undervoltage, and polarity

| PART # | PATTERN    | MOUNT | LUMENS | VOLTAGE |
|--------|------------|-------|--------|---------|
| 64F41  | FAR FLOOD  | FLUSH | 1000   | 12      |
| 64F51  | NEAR FLOOD | FLUSH | 1000   | 12      |
| 64F61  | FAR FLOOD  | FLUSH | 1000   | 24      |
| 64F71  | NEAR FLOOD | FLUSH | 1000   | 24      |