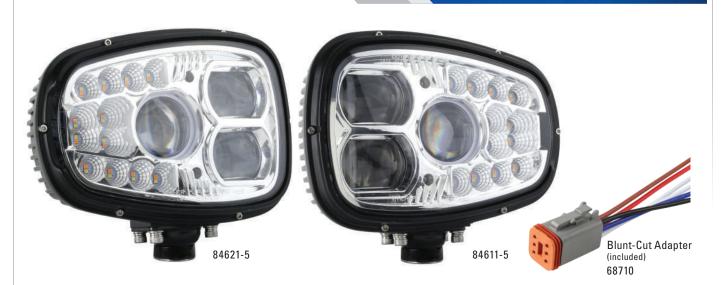

OPTICS: Projector Beam

RATINGS AND COMPLIANCES: FMVSS 108 / HB: SAE UB3; LB: SAE LB3V Ingress Protection: IP67

| PART NUMBER | DESCRIPTION                      | VOLTAGE |  |
|-------------|----------------------------------|---------|--|
| 84611-5     | LEFT / DRIVER SIDE               | 12V-36V |  |
| 84621-5     | RIGHT / PASSENGER SIDE           | 12V-36V |  |
| 84651-4     | PAIR PACK - RIGHT AND LEFT LAMPS | 12V-36V |  |