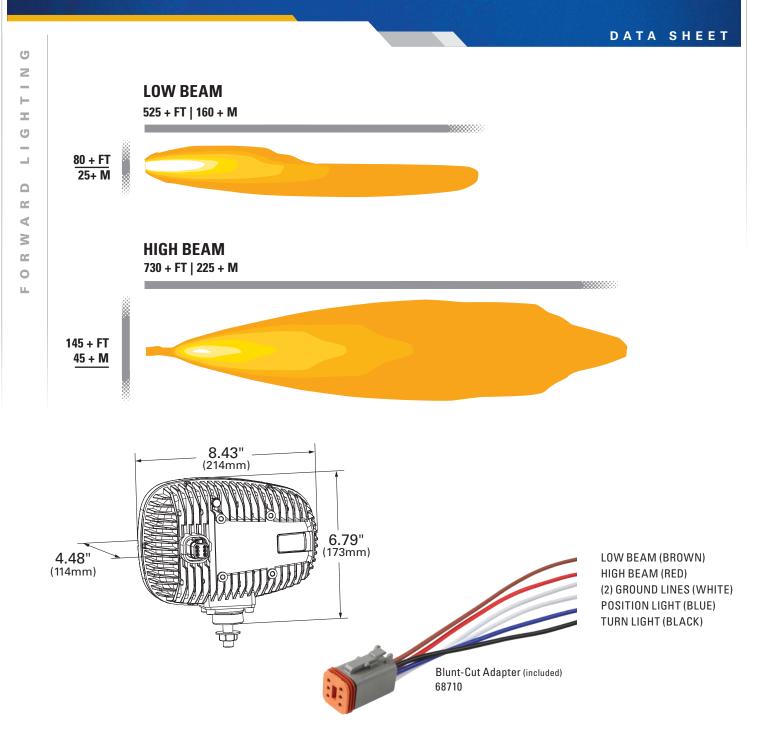

## **PRODUCT SPECIFICATIONS**

MATERIALS: Housing Material: Die-Cast Aluminum Lens Material: Polycarbonate

ELECTRONIC CHARACTERISTICS: Connector Type: 6-pin DT Input Voltage: 12V-36V Power Draw: 3.83A at 12V; 1.27A at 36V Low Beam: 14W High Beam: 32W

OPTICS: Projector Beam

RATINGS AND COMPLIANCES: FMVSS 108 / HB: SAE UB3; LB: SAE LB3V Ingress Protection: IP67

| PART NUMBER | DESCRIPTION                      | VOLTAGE |  |
|-------------|----------------------------------|---------|--|
| 84611-5     | LEFT / DRIVER SIDE               | 12V-36V |  |
| 84621-5     | RIGHT / PASSENGER SIDE           | 12V-36V |  |
| 84651-4     | PAIR PACK - RIGHT AND LEFT LAMPS | 12V-36V |  |