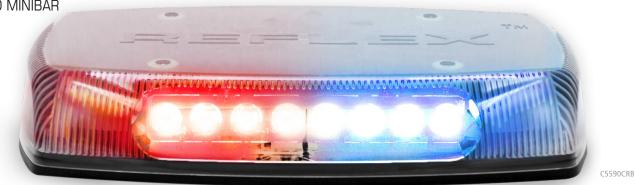

## **C5590 SERIES REFLEX®**

15" LED MINIBAR

The Reflex® Series LED minibar features an innovative design that features advanced reflector and refractive optics to provide 360° of exceptional warning light. The refractive optics produce a highly intense, focused beam to the front and rear of the vehicle while the reflector lightheads ensure a wide range of coverage by producing a dispersed, wide-angle beam to the sides and corners. Permanent-mount models include a sync capability.