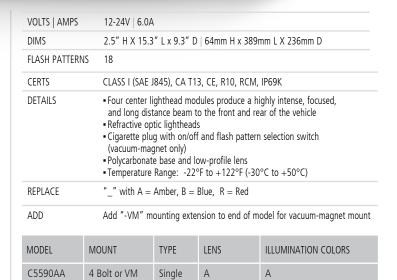

С

С

Single

Split

| 4 |  |
|---|--|

C5590C\_

C5590CRB

EZ1000B-FH 3rd Brake Light Platform For F150, F250, F350 - Halogen, Black

4 Bolt or VM

4 Bolt or VM

EZ1000B-FL 3rd Brake Light Platform For F150, F250, F350 - LED, Black

CZ5500BKT Mounting Bracket

3rd Brake Light Platform For F150, F250, F350 - Halogen, White

A, B, R

RB

EZ1000W-FL 3rd Brake Light Platform For F150, F250, F350 - LED, White