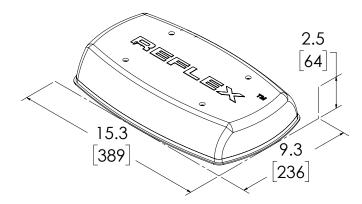

## **C5590 SERIES REFLEX®**

15" LED MINIBAR

The Reflex® Series LED minibar features an innovative design that features advanced reflector and refractive optics to provide 360° of exceptional warning light. The refractive optics produce a highly intense, focused beam to the front and rear of the vehicle while the reflector lightheads ensure a wide range of coverage by producing a dispersed, wide-angle beam to the sides and corners. Permanent-mount models include a sync capability.