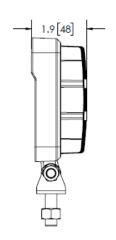

| VOLTS   AMPS | 12-24V   2.0A                                                                                                                                                                  |
|--------------|--------------------------------------------------------------------------------------------------------------------------------------------------------------------------------|
| DIMS         | 4.2" H x 4.2" L x 1.9" D $\mid$ 108mm H x 108mm L x 48mm D                                                                                                                     |
| CERTS        | CE, IP67, RoHS                                                                                                                                                                 |
| DETAILS      | <ul> <li>Aluminum heatsink housing</li> <li>Stainless steel mounting bracket</li> <li>Polycarbonate lens</li> <li>Temperature range: -40°F to 149°F (-40°C to 65°C)</li> </ul> |