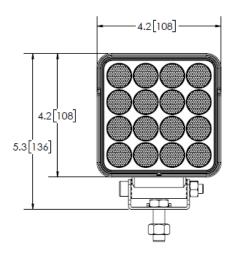

| VOLTS   AMPS | 12-24V   2.0A                                                                                                                                                                  |
|--------------|--------------------------------------------------------------------------------------------------------------------------------------------------------------------------------|
| DIMS         | 4.2" H x 4.2" L x 1.9" D $\mid$ 108mm H x 108mm L x 48mm D                                                                                                                     |
| CERTS        | CE, IP67, RoHS                                                                                                                                                                 |
| DETAILS      | <ul> <li>Aluminum heatsink housing</li> <li>Stainless steel mounting bracket</li> <li>Polycarbonate lens</li> <li>Temperature range: -40°F to 149°F (-40°C to 65°C)</li> </ul> |