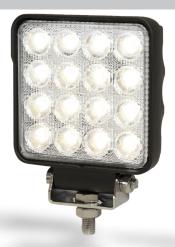

## CW2421 SIXTEEN 3-WATT LEDS

This deceptively powerful flood light emits over 2,000 lumens over 500 feet. It installs easily with a one-bolt, stainless steel bracket and features an adjustable head, aluminum heatsink housing and a tough polycarbonate lens. The light operates in the 12-24 VDC range and it is suitable for a wide variety of applications.