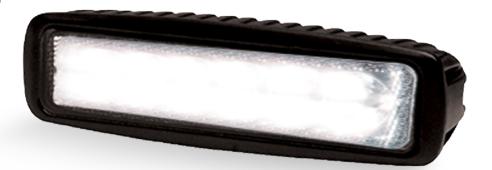

## CW2441 COMPACT DESIGN

The CW2441 is a versatile LED worklight that can be mounted virtually anywhere on the vehicle or apparatus surface. Choose from flood or spot beam configurations to illuminate the scene or locate equipment. Although measuring just over six inches in length, the CW2441 is designed to resist weather and operate under extreme conditions with aluminum heatsink housing and a tough polycarbonate lens.

| VOLTS   AMPS | 12-24V   1.2A                                                       |                                                      |              |  |
|--------------|---------------------------------------------------------------------|------------------------------------------------------|--------------|--|
| DIMS         | 1.9″H                                                               | 1.9" H x 6.3" L x 2.5" D   47mm H x 160mm L x 63mm D |              |  |
| CERTS        | IP67                                                                |                                                      |              |  |
| DETAILS      | Clear polycarbonate lens Six 3-watt LEDs Aluminum heat sink housing |                                                      |              |  |
| MODEL        |                                                                     | ТҮРЕ                                                 | LUMENS (RAW) |  |
| CW2441       |                                                                     | Flood                                                | 750          |  |