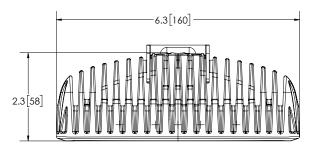

| VOLTS   AMPS | 12-24V   1.2A                                                       |                                                      |              |  |
|--------------|---------------------------------------------------------------------|------------------------------------------------------|--------------|--|
| DIMS         | 1.9″H                                                               | 1.9" H x 6.3" L x 2.5" D   47mm H x 160mm L x 63mm D |              |  |
| CERTS        | IP67                                                                |                                                      |              |  |
| DETAILS      | Clear polycarbonate lens Six 3-watt LEDs Aluminum heat sink housing |                                                      |              |  |
| MODEL        |                                                                     | ТҮРЕ                                                 | LUMENS (RAW) |  |
| CW2441       |                                                                     | Flood                                                | 750          |  |