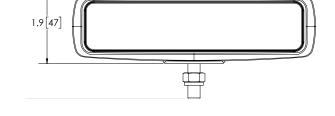

| VOLTS   AMPS | 12-24V   1.2A                                                       |                                                      |              |  |
|--------------|---------------------------------------------------------------------|------------------------------------------------------|--------------|--|
| DIMS         | 1.9″H                                                               | 1.9" H x 6.3" L x 2.5" D   47mm H x 160mm L x 63mm D |              |  |
| CERTS        | IP67                                                                |                                                      |              |  |
| DETAILS      | Clear polycarbonate lens Six 3-watt LEDs Aluminum heat sink housing |                                                      |              |  |
| MODEL        |                                                                     | ТҮРЕ                                                 | LUMENS (RAW) |  |
| CW2441       |                                                                     | Flood                                                | 750          |  |