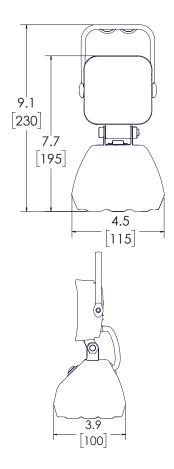

| VOLTS   AMPS | 12V   0.5A                                                                                                                                                                                                                                                                                                                                                               |
|--------------|--------------------------------------------------------------------------------------------------------------------------------------------------------------------------------------------------------------------------------------------------------------------------------------------------------------------------------------------------------------------------|
| DIMS         | 7.7" H x 4.5" L x 3.9" D $\mid$ 195mm H x 115mm L x 100mm D                                                                                                                                                                                                                                                                                                              |
| CERTS        | UN DOT 38.3                                                                                                                                                                                                                                                                                                                                                              |
| DETAILS      | <ul> <li>Micro USB Charger</li> <li>Magnetic base</li> <li>Rechargeable lithium battery with 3 to 4 hour run time</li> <li>Clear polycarbonate lens</li> <li>Five 3-watt LEDs</li> <li>Five flash modes for models CWR - flashes red, CWB - flashes blue</li> <li>Three flash modes for model CAMO - flashes white</li> <li>Aluminum heatsink housing (black)</li> </ul> |
|              | <b>Note</b> : device must be fully charged at least one time per<br>month to maintain battery health<br><b>DISCLAIMER</b> : Product performance and specifications are based upon<br>evaluation of a fully-charged new battery. It is normal for all batteries to<br>degrade and lose capacity over time.                                                                |