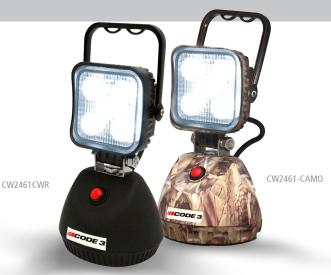

## CW2461

**RECHARGEABLE** PORTABLE WORKLIGHT

Featuring a high-intensity flood beam and three operating modes, this heavy-duty battery-powered worklight combines mobility with high performance. The long-life, lithium rechargeable battery allows operation for 3-4 hours before recharging is required. Dual-color models feature five operating modes, including two flash patterns. The unit comes equipped with micro USB charger.

| MODEL       | TYPE  | LUMENS (RAW) | HOUSING | ILLUMINATION COLORS |
|-------------|-------|--------------|---------|---------------------|
| CW2461CWR   | Flood | 650          | Black   | WR                  |
| CW2461CWB   | Flood | 650          | Black   | WB                  |
| CW2461-CAMO | Flood | 650          | Camo    | W                   |