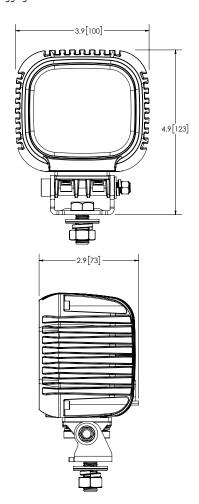

| VOLTS   AMPS | 12-24V   2.4A                                                                                                                                                                                              |
|--------------|------------------------------------------------------------------------------------------------------------------------------------------------------------------------------------------------------------|
| DIMS         | 4.9" H x 3.9" L x 2.9" D $\mid$ 123mm H x 100mm L x 73mm D                                                                                                                                                 |
| CERTS        | CE, IP67, RoHS                                                                                                                                                                                             |
| DETAILS      | <ul> <li>Deutsch connector</li> <li>Direct mount option</li> <li>Built-in vent</li> <li>Aluminum housing</li> <li>Polycarbonate lens</li> <li>Temperature range: -40°F to 149°F (-40°C to 65°C)</li> </ul> |