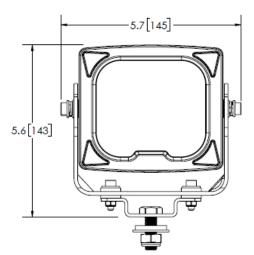

| <del>-</del> _2.6[65] |
|-----------------------|
|                       |
|                       |
|                       |
|                       |
|                       |
| ख़ऀख़                 |
| Ē                     |

| VOLTS   AMPS | 12-24V   4.5A                                                                                                                                                                                                                                                                      |              |  |
|--------------|------------------------------------------------------------------------------------------------------------------------------------------------------------------------------------------------------------------------------------------------------------------------------------|--------------|--|
| DIMS         | 5.6" H x 5.7" L x 2.6" D   143mm H x 145mm L x 65mm D                                                                                                                                                                                                                              |              |  |
| CERTS        | CE, R10, CISPR 25, IP67, IP69K, RoHS                                                                                                                                                                                                                                               |              |  |
| DETAILS      | <ul> <li>Deutsch connector</li> <li>Heavy-duty mount with 180-degree angle</li> <li>Built-in vent</li> <li>Aluminum housing</li> <li>Heated glass lens with automatic integration that turns on when ambient temperatures reach or get below (approximately) 35°F (2°C)</li> </ul> |              |  |
| MODEL        | TYPE                                                                                                                                                                                                                                                                               | LUMENS (RAW) |  |