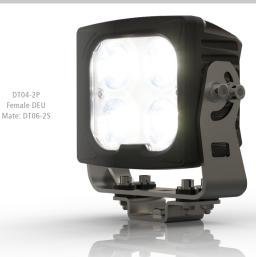

## CW4020 Thirty-six 1.2-watt Leds

The CW4020 worklight features a heated lens and built-in vent to combat the harshest weather and environmental conditions. It easily installs with a one-bolt mount and deutsch connector. It offers an adjustable, tilting head to provide a powerful flood beam wherever it is needed most.

| VOLTS   AMPS | 12-24V   4.5A                                                                                                                                                                                                                                                                      |              |  |
|--------------|------------------------------------------------------------------------------------------------------------------------------------------------------------------------------------------------------------------------------------------------------------------------------------|--------------|--|
| DIMS         | 5.6" H x 5.7" L x 2.6" D   143mm H x 145mm L x 65mm D                                                                                                                                                                                                                              |              |  |
| CERTS        | CE, R10, CISPR 25, IP67, IP69K, RoHS                                                                                                                                                                                                                                               |              |  |
| DETAILS      | <ul> <li>Deutsch connector</li> <li>Heavy-duty mount with 180-degree angle</li> <li>Built-in vent</li> <li>Aluminum housing</li> <li>Heated glass lens with automatic integration that turns on when ambient temperatures reach or get below (approximately) 35°F (2°C)</li> </ul> |              |  |
| MODEL        | TYPE                                                                                                                                                                                                                                                                               | LUMENS (RAW) |  |