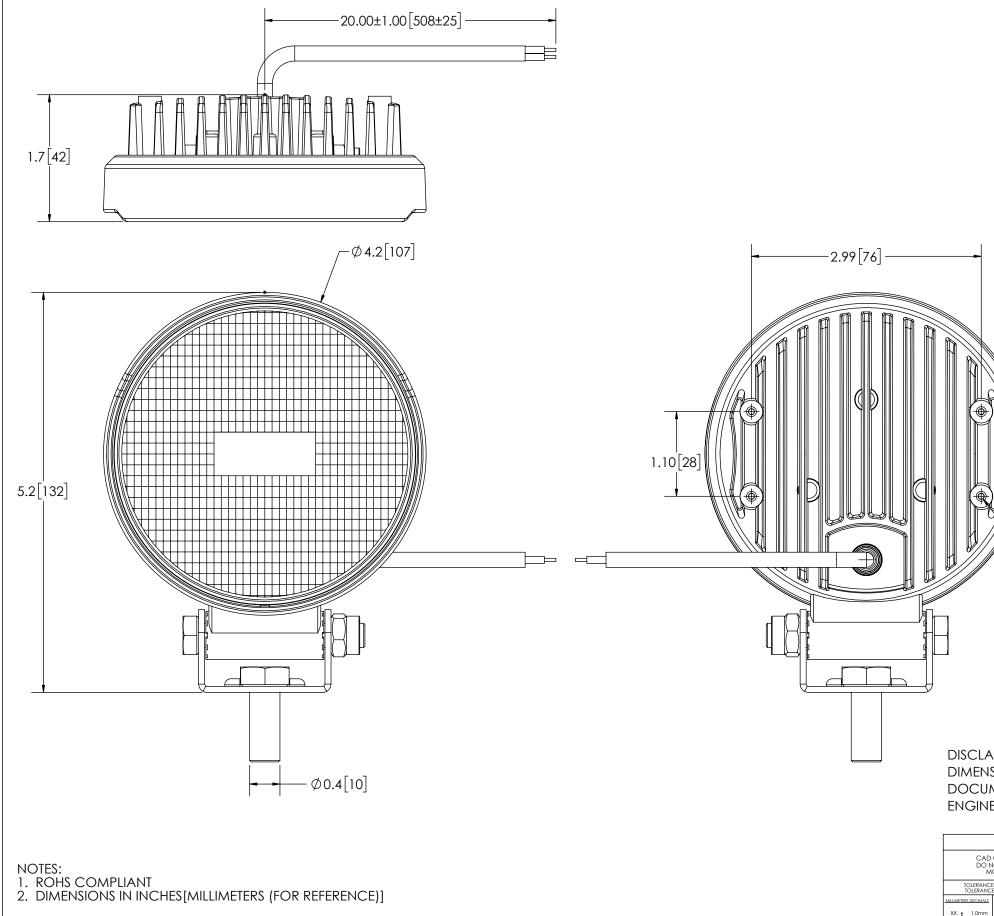

- 2. RAW LUMENS: 1000 lumens
- 3. EFFECTIVE LUMENS: 950 lumens
- 4. ILLUMINANCE (@100 FT): 6.45 lux
- 5. PEAK BEAM INTENSITY: 5999 candela
- 6. VOLTAGE (NOMINAL): 12 to 24 VDC
- 7. VOLTAGE (EXTREME): 9.0 to 32.0 VDC
- 8. CURRENT (PEAK): 1.2A (@ 12 VDC NOMINAL)
- 9. POWER (MAXIMUM): 16.4W (@ 12 VDC NOMINAL)
- 10. TEMPERATURE RANGE: -22°F (-30°C) TO 122°F (50°C)
- 11. CONNECTION: 2 CONDUCTOR CABLE
- 12. MOUNTING: SINGLE BOLT

4X Ø 0.08[2]

MOUNTING HOLES

- 13. HOUSING MATERIAL: ALUMINUM
- 14. LENS MATERIAL: POLYCARBONATE
- 15. PRODUCT WEIGHT: 1.2 LBS (0.54 Kg)

DISCLAIMER
DIMENSIONS, ILLUSTRATIONS, SPECIFICATIONS AND CERTIFICATIONS CONTAINED IN THIS
DOCUMENT ARE TYPICAL OF THE ACTUAL PRODUCT AND ARE SUBJECT TO CHANGE. ECCO
ENGINEERING DOES NOT MAINTAIN FORMAL DESIGN CONTROL OF THIS PRODUCT.