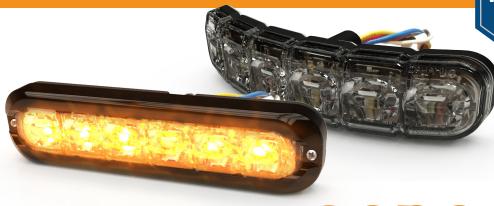

## DIRECTIONAL LEDS

**ED3794 UltraFlex**<sup>™</sup> Dual-Color Flexible LED Light

ECCO's UltraFlex is a versatile directional warning light that can be mounted on flat or curved surfaces up to 120° with self-adhesive, very high bond tape. Its 12 dualcolor LEDs provide exceptional output with combinations of amber, white, blue and red colors available. The light heads are protected in a clear, silicone housing that can flex while resisting yellowing and warping. A two-bolt bezel is also included for easy installation on flat surfaces.

## **Design Features**

- 12-24 VDC
- 69 flash patterns including steady burn
- Flexible housing adapts to curved surfaces up to 120° (product cannot be bent in forward position)
- · Silicone lens with Dow Corning material, prevents yellowing or aging
- Included bezel for two-bolt mount on flat surfaces or VHB tape mount
- Sync-capable
- Temperature range: -22°F to 122°F (-30°C to 50°C)