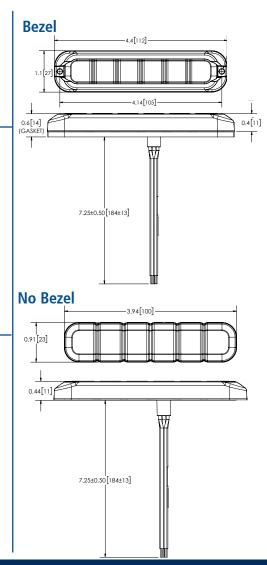

## **Design Features**

- 12-24 VDC
- 69 flash patterns including steady burn
- Flexible housing adapts to curved surfaces up to 120° (product cannot be bent in forward position)
- · Silicone lens with Dow Corning material, prevents yellowing or aging
- Included bezel for two-bolt mount on flat surfaces or VHB tape mount
- Sync-capable
- Temperature range: -22°F to 122°F (-30°C to 50°C)