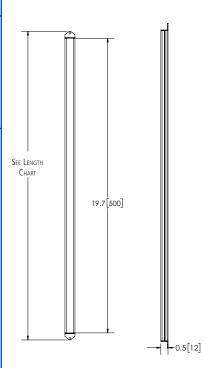

#### **Models**

| PART NO. | TYPE             | LENGTH | LUMENS | AMPS |
|----------|------------------|--------|--------|------|
| EW0141   | 30 LED Extrusion | 20.6"  | 750    | 0.8  |
| EW0143   | 60 LED Extrusion | 40.3"  | 1425   | 1.1  |