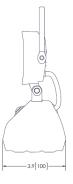

## **Features and Benefits**

- 12 VDC
- Magnetic base, rechargeable Lithium Battery
- Rechargeable lithium battery, estimated run time of 3 to 4 hours
- Aluminum heatsink housing
- Stainless steel mounting bracket
- Polycarbonate lens