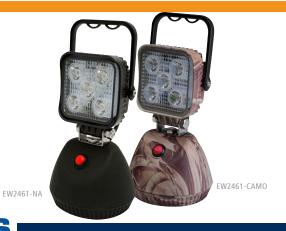

## **EW2461**

Five 3-Watt LEDs

Featuring a high intensity flood beam and three operating modes (100% intensity, 30% intensity & SOS flashing) this heavy duty battery powered worklight combines mobility with high performance and a compact design. The long-life, lithium rechargeable battery allows the worklight to be operated for 3-4 hours before recharging is required. Supplied with a micro USB charging cord.

## **Models**

| PART NO.    | TYPE  | RAW LUMENS | ILLUMINATION | MOUNT  |
|-------------|-------|------------|--------------|--------|
| EW2461      | Flood | 650        | Clear        | Magnet |
| EW2461-CAMO | Flood | 650        | Clear        | Magnet |