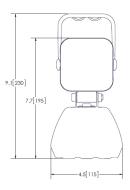

## **Features and Benefits**

- 12 VDC
- Magnetic base, rechargeable Lithium Battery
- Rechargeable lithium battery, estimated run time of 3 to 4 hours
- Aluminum heatsink housing
- Stainless steel mounting bracket
- Polycarbonate lens