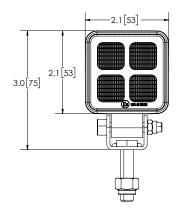

## **EW2B2P-CP** 2" LED Worklight Counter Pack

The EW2B2P-CP 2" LED worklight is a high-powered and compact solution for any work truck, commercial vehicle or off-road application. Eight 2.5-watt LED flood lights provide ultra-bright illumination casting a beam distance up to 246'. The one-bolt bracket mount makes installation on front bumpers, rear bumpers, a-pillars, or headache racks quick and easy. The EW2B2P-CP LED worklight has a durable polycarbonate lens and a low amp draw, allowing it to work for a longer time without draining the battery.

| Models           |                                                               |            |      |
|------------------|---------------------------------------------------------------|------------|------|
| Part No.         | TYPE                                                          | RAW LUMENS | AMPS |
| EW2B2P-CP        | Flood                                                         | 800        | 0.7  |
| • Eight 2.5-watt | 5m beam distance<br>LEDs per worklight<br>ts per counter pack |            |      |