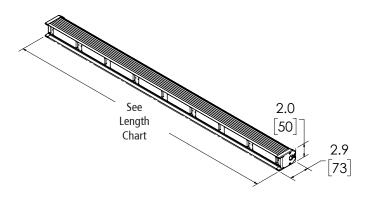

## TORUS<sup>™</sup> NARROWSTIK<sup>™</sup> SERIES

TRAFFIC DIRECTING AND WARNING

NASLTS839RB

VOLTS

12V

Control Head Included (NASLCH2)

The Torus<sup>™</sup> Narrowstik<sup>™</sup> features advanced LED technology that reduces glare and maximizes light output. The multifunctional device can be mounted on interior or exterior surfaces and it is available in five lengths to suit multiple applications. With single- or split-color models, it offers 13 flash patterns along with a dimming function to accommodate various operational and ambient lighting conditions.

| DIMS           | 2" H x 2.9" D   51mm H x 74mm D                                                                                                                                                                                                                                                             |                 |                    |                           |
|----------------|---------------------------------------------------------------------------------------------------------------------------------------------------------------------------------------------------------------------------------------------------------------------------------------------|-----------------|--------------------|---------------------------|
| FLASH PATTERNS | 13                                                                                                                                                                                                                                                                                          |                 |                    |                           |
| CERTS          | CLASS I (SAE J595), CA T13                                                                                                                                                                                                                                                                  |                 |                    |                           |
| DETAILS        | <ul> <li>**SP = split</li> <li>Economical, yet advanced, the NarrowStik provides extraordinary visibility allowing approaching traffic extra time to move over or slow down</li> <li>Weather-protected for interior and exterior use</li> <li>Dim mode (reduces light intensity)</li> </ul> |                 |                    |                           |
| REPLACE        | "" with "35" or                                                                                                                                                                                                                                                                             | "50" or "70     | " = length in feet | of desired cable          |
| MODEL          | LENGTH                                                                                                                                                                                                                                                                                      | CABLE<br>LENGTH | LIGHTHEAD          | ILLUMINATION COLORS       |
| NASLTS539      | 40.5" 1029mm                                                                                                                                                                                                                                                                                | 18′             | 5, Single          | А                         |
| NASLTS547      | 47" 1194mm                                                                                                                                                                                                                                                                                  | 18′             | 5, Single          | А                         |
| NASLTS54735    | 47" 1194mm                                                                                                                                                                                                                                                                                  | 35'             | 5, Single          | А                         |
| NASLTS53950    | 40.5" 1029mm                                                                                                                                                                                                                                                                                | 50'             | 5, Single          | А                         |
| NASLTS54750    | 47" 1194mm                                                                                                                                                                                                                                                                                  | 50'             | 5, Single          | А                         |
| NASLTS630      | 30″ 762mm                                                                                                                                                                                                                                                                                   | 18′             | 6, Single          | А                         |
| NASLTS839      | 40.5" 1029mm                                                                                                                                                                                                                                                                                | 18′             | 8, Single          | А                         |
| NASLTS839RB    | 40.5" 1029mm                                                                                                                                                                                                                                                                                | 18′             | 8, Single          | RAAB (ends are red & blue |
| NASLTS839RR    | 40.5" 1029mm                                                                                                                                                                                                                                                                                | 18′             | 8, Single          | RAAR (ends are red)       |
| NASLTS839      | 40.5" 1029mm                                                                                                                                                                                                                                                                                | *               | 8, Single          | А                         |
| NASLTS847      | 47" 1194mm                                                                                                                                                                                                                                                                                  | 18′             | 8, Single          | А                         |
| NASLTS847      | 47"   1194mm                                                                                                                                                                                                                                                                                | *               | 8, Single          | А                         |
| NASLTS6SP**    | (2) 16" 406mm                                                                                                                                                                                                                                                                               | 18′             | 6, Single          | AA (split)                |
| NASLTS6SP35    | (2) 16" 406mm                                                                                                                                                                                                                                                                               | 35′             | 6, Single          | AA (split)                |
| NASLTS8SP**    | (2) 24" 610mm                                                                                                                                                                                                                                                                               | 18'             | 8, Single          | AA (split)                |