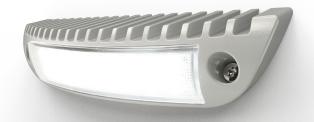

## **EW2602**

**Eighteen 1-Watt LEDs** 

The EW2602 worklight is designed with a 40° down-angle to illuminate the immediate area around trucks, work vehicles or trailers with a focused flood beam of white light. The compact design and simple mount allow the LED light to fit on small surfaces or where space is tight. Highlight tripping hazards and help workers find their footing with this helpful, low-profile worklight.

#### **Features and Benefits**

- Compact durable design
- Great for RV's, utility vehicles, trailers, lower scene lighting around work trucks
- Polycarbonate lens
- Temperature range: -40°F to 149°F (-40°C to 65°C)