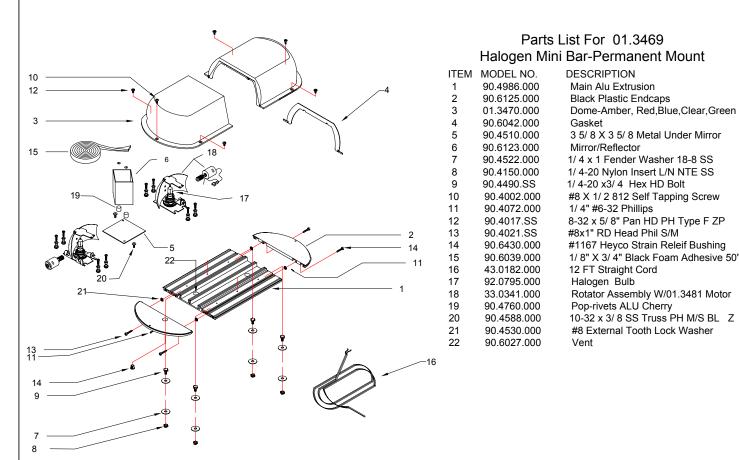

MODEL NO. 01.3469 Permanent Mount Halogen Mini Bar

## BULB REPLACEMENT: NOTE -- DO NOT TOUCH HALOGEN BULBS WITH BARE HANDS.

Allow time for bulbs to cool. Halogen bulbs are extremely hot while in operation. Remove six screws holding top lens on. Grasp bulb firmly, being careful not to break the glass. Push down, turn counterclockwise and pull from socket. Install new bulb. Replace top lens.