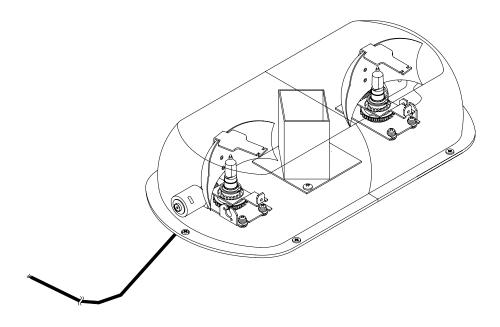

## INSTALLATION INSTRUCTIONS:

Determine location to mount the Halogen Mini Light Bar. Do not install this product or route any wires in the deployment area of your air bag. Equipment mounted or located in the air bag deployment area will damage or reduce the effectiveness of the air bag, or become a projectile that could cause serious personal injury or death.

If mounting this product requires drilling holes, the installer MUST be sure that no vehicle components or other vital parts could be damaged by the drilling process. Check both sides of the mounting surface before drilling begins. Also de-burr any holes and remove any metal shards or remnants. Install grommets into all wire passage holes. After mounting the Light, connect **RED** wire to Positive +12V and **Black** wire to - Ground.

## BULB REPLACEMENT: NOTE -- DO NOT TOUCH HALOGEN BULBS WITH BARE HANDS.

Allow time for bulbs to cool. Halogen bulbs are extremely hot while in operation. Remove six screws holding top lens on. Grasp bulb firmly, being careful not to break the glass. Push down, turn counterclockwise and pull from socket. Install new bulb. Replace top lens.