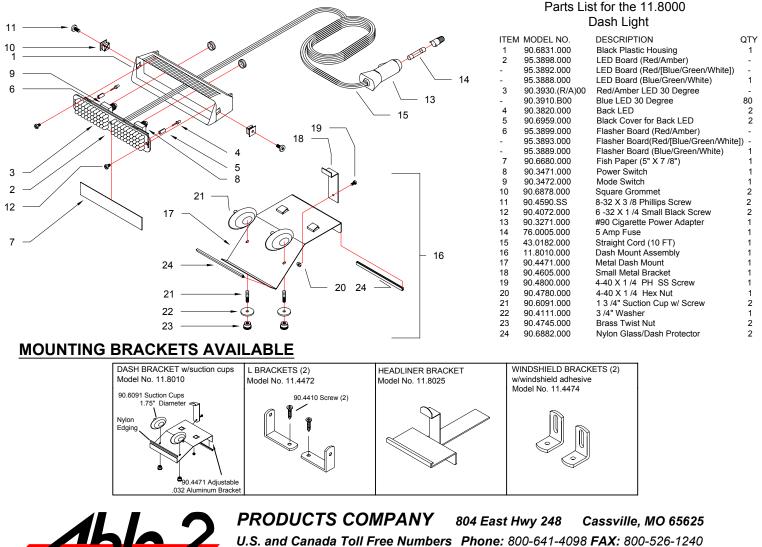

## **INSTALLATION INSTRUCTIONS:**

For your convenience, there are four types of mounting brackets that are available. Choose a bracket and mount inside the windshield area or rear deck area. Mount the LED Dash Light, then connect to lighter or accessory outlet.